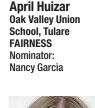

## THANK YOU, TULARE COUNTY, FOR **HELPING US RECOGNIZE OVER** 4,800 STUDENTS DURING **CHARACTER COUNTS! WEEK 2021!**

Congratulations to the students pictured here who represent 148 Tulare County schools!